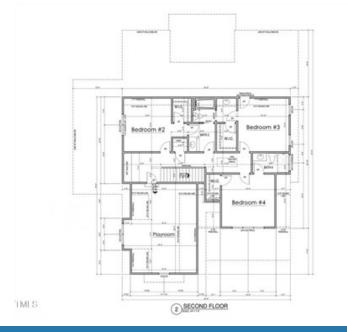

## 8620 Dukes Lake Rd, Zebulon, NC 27597

- » Beds: 4 | Baths: 3 Full, 1 Half
- » MLS #: 10089197
- » Single Family | 3,275 ft<sup>2</sup> | Lot: 60,984 ft<sup>2</sup> (1.4 acres)
- » More Info: 8620DukesLakeRd.IsForSale.com

Greg Dyer Wendy Dyer (919) 539-4986 (919) 593-8889 info@gwdyer.com https://www.gwdyer.com

Julie Wright Realty Group 10931 Strickland Rd Ste 111 Raleigh, NC 27615 (919) 847-7140

Discover this meticulously crafted PAKT construction home, situated on a sprawling 1.4-acre lot, offering approximately 3, 275 square feet of sophisticated living space and additional storage. This modern masterpiece showcases striking stone veneer, sleek metal accents, and a custom entrance. Inside, enjoy soaring 10-foot ceilings on the main level and 9-foot ceilings upstairs, creating an expansive atmosphere. The open layout seamlessly connects a grand family room with a gas fireplace, a chef's kitchen featuring premium granite or quartz countertops, and an elegant formal dining room. The primary suite is a true retreat, complete with a tray ceiling, generous walk-in closet, and a spa-like bathroom with a freestanding tub and tile shower. Ample space for family and guests is provided by additional bedrooms, bathrooms, a playroom, a screened porch, a well-appointed laundry and mudroom, and a three-car garage. Conveniently located 10 minutes from Zebulon at I-87 and 35 minutes from downtown Raleigh. Please confirm specific features and finishes with the builder.